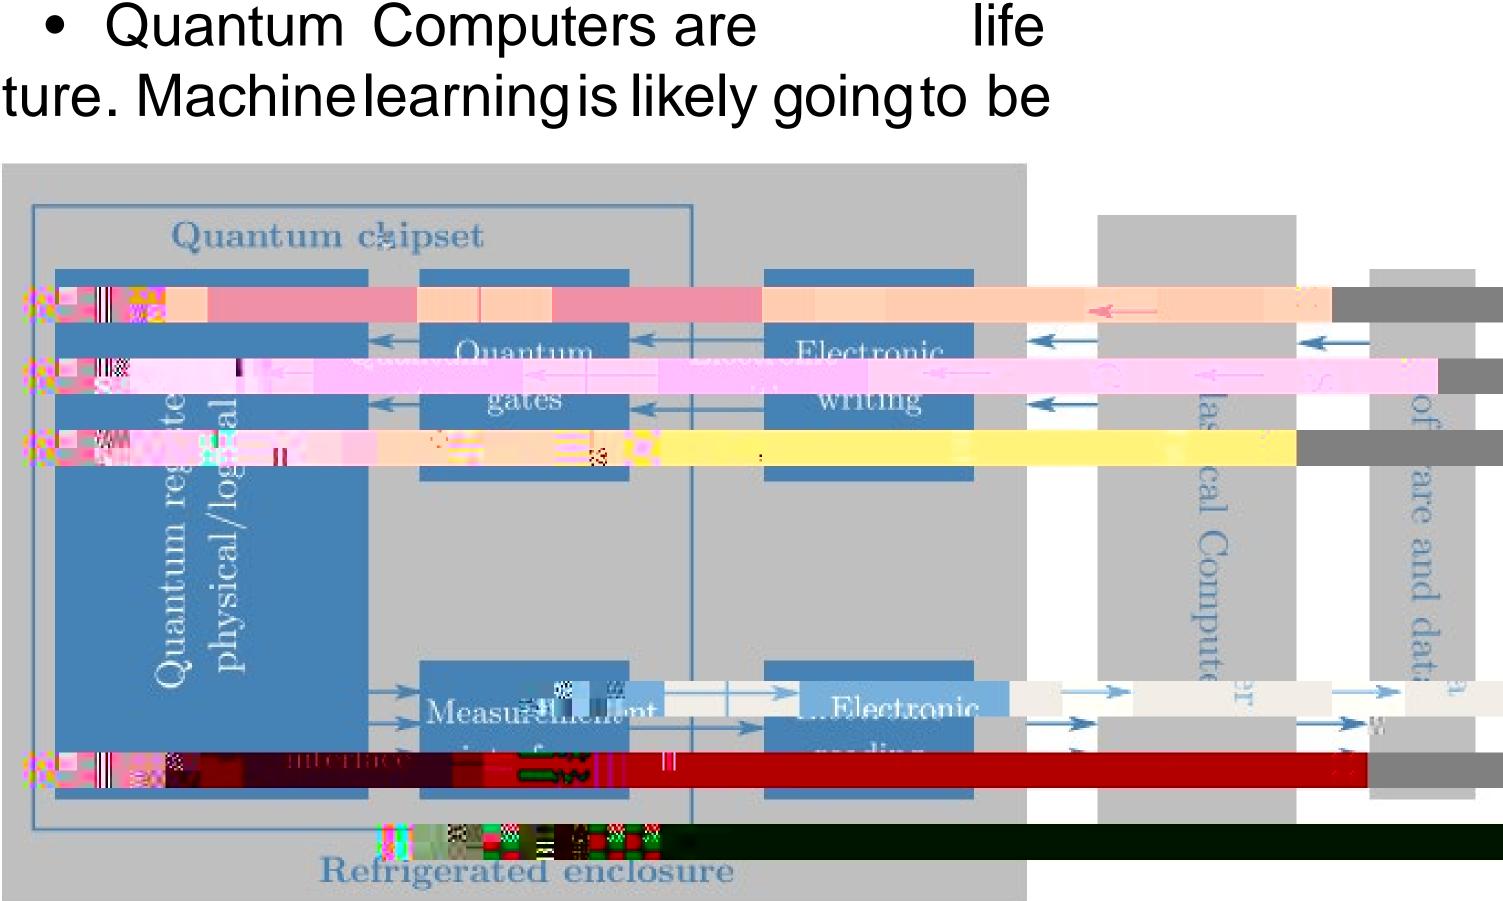

• Quantum Computers are

 Machine Learning can drastically improve Healthcare, Manufacturing, and Autonomous Vehicles