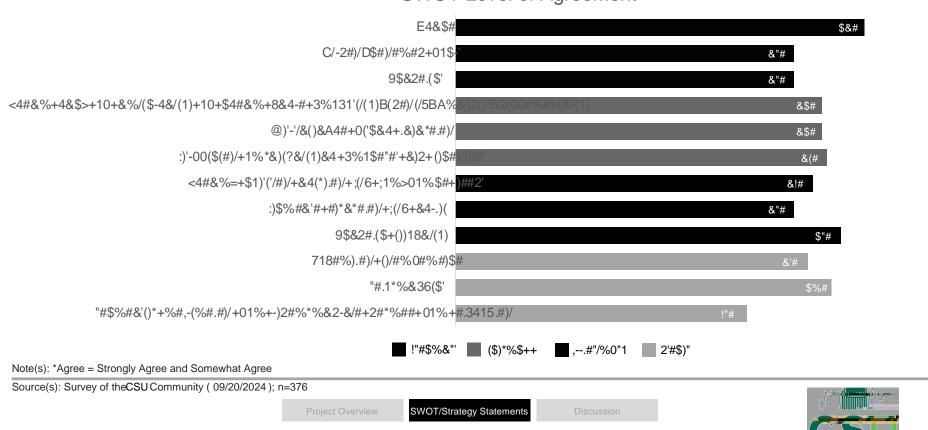

#### **SWOT Level of Agreement**

CONFIDENTIAL DDISCUSSION DRAFT

| !"#\$%&"'!                                                                                                                                                                                                                                                                                                                                                                                                                                                                                                                                                                                                                                      | (\$)*%\$!!\$!                                                                                                                                                                                                                                                                                                                                                                                                                                                                                                                                                                                                                                                                                                                                                                                                                               |
|-------------------------------------------------------------------------------------------------------------------------------------------------------------------------------------------------------------------------------------------------------------------------------------------------------------------------------------------------------------------------------------------------------------------------------------------------------------------------------------------------------------------------------------------------------------------------------------------------------------------------------------------------|---------------------------------------------------------------------------------------------------------------------------------------------------------------------------------------------------------------------------------------------------------------------------------------------------------------------------------------------------------------------------------------------------------------------------------------------------------------------------------------------------------------------------------------------------------------------------------------------------------------------------------------------------------------------------------------------------------------------------------------------------------------------------------------------------------------------------------------------|
| ! !"#\$% " H2(#\$'0'\$123(45*612('20,*%2-'2.78(123(1(9%52,./(:,;(<*,.(123(*'&,\$,'29'= >*'1.(9%22'9.,%2&(.%('-)\$%/'*&(123(1\$5-2,8(9%52,./('2<1<'-'2.8(123(.;' 52,0'*&,./?&(*'%\$'(1&(12(129;%*(,2&,5.,%2(:;'*'(<*1351.'&(.'23(.%(&.1/= ! &'())%*' -\$%*'%,%)/\$(0 " @-);1&,A'& &.53'2.(*'&'1*9;(%))%*.52,,'&8( '2<1<'3 123('+)'*,'2.,1\$(\$'1*2,2<8(123()*%-%.,2<(&%9,1\$(-%6,\$,./(B%*(&.53'2.&= ! 1\$#)%23\$0-" C%)\$\mathbb{E}51\$,./(B195\$/(123(.;'()*'&'29'(%B(&'0'*1\$(*'2%:2'3(&9;%%\$\mathbb{E}:,;,2(.;'(,2&,5.,%2=                                                                                                                  | ! 4"%#,-"#\$5-/#,'3\$("#'3/*-/\$"%#,-6#"(% 7,/7/03'3/*83)%*'3'98:,#*)3*;8)3%,%*'3#'3/* "C;'*'(,&(1(2"3( .%(61\$129' 1913'-,9(*'&'1*9;(123(&.53'2.(&599'&&(:,.;(:%*FB%*9'(3'0'\$%)-'2.( 123 ,-)*%0'(130'*.,&,2<(123(-1*F'.,2<('BB%*.&= ! <*0(0"#3*#:"%30\$#"-2#*#;%2%*'- "G"3(B%*(B%95&(%2()*%B,.16,\$,./8(*'.5*2(% ,20'&'2.8(123(&.*1.'<,9(1\$\$%91.,%2(%B(*'&%5*9'&8(123(2"3(.%(<'2'*1.' 133.,,%21\$(*'0'25'8(9%2&,3'*(653<'.(-%3'\$&8(123(133*'&&(;,<;(3'B'**'3 -1,2.'2129'(123(*,&F(%B(3,&1&.'*= ! =*0(3\$3%*'-/,;#*3>#'3/*#"-7,/\$%00%0-#*)-3*\$%*'36%0 "H213'E51.' )'*B%*-129'('01\$51.,%28(B"3619F8(123(%2<%,2<(&1\$1*/(*'0,':&8()%%* 9%52,91.,%28(1(95\$.5*'(\$19F,2<(9%2.,25%5&(,-)*%0'-'2.8(3')1*'2.1\$(&,\$%&8 \$19F(%B(9\$1*,./(%B()*,%*,.,'&8(123(31.'3(&/&.'-&(123(.'9;2%\$% /(,2B*1&.*59.5*' *'&5\$,.2<(,2(\$%:(-%*1\$)'=</td |
| +,,+#"-%.".\$!                                                                                                                                                                                                                                                                                                                                                                                                                                                                                                                                                                                                                                  | "'#\$)"!                                                                                                                                                                                                                                                                                                                                                                                                                                                                                                                                                                                                                                                                                                                                                                                                                                    |
| ! 4"%#,?-\$/*030'%*'-#"3;*2%*'-@3'A-@/,5./,\$%-*%%)0-" #*'1.'(9%\$\$16%*1.,0'(9% 95**,95\$5-(123('+)'*,'29'(9*'1.,%2(:,.;(\$%91\$('-)\$%/'*&(4IJ'1*2,2<(#%52,.,'&I7 123(B5\$\$(\$,B'9/9\$'('\$'-'2.1*/(.;*%5<;(*'.,*'-'2.K\$,B'\$%2<(\$'1*2,2<(,2(.;'(#\$'0'\$ 123 *'<,%2= ! **\$,%#0%-%*;#;%2%*'-@3'A-#"(2*3" L%*(&.53'2.(1913'-,98(2%2\ddotb913'-,98( 123 );,\$12.;*%)/= ! 1\$#)%23\$-3**/6#'3/* " P30129'(.;'(95**,95\$5-(.%(,29\$53'(,22%01.,0'(%BB'*,2<&8 &59;(1&(%2\$,2'()*%<*1-&8('+)123'3(-,9*%\ddotb9*3'2.,1\$&8(123('2;129'3(9%\ddotb) '+)'*,'29'&(&5))%*.'3(6/('1*2 \dotb123\ddotb)1*2(\dotb12523,2<=(N.*'2<.;'2(1913'-,9(1\$,<2-'2. |                                                                                                                                                                                                                                                                                                                                                                                                                                                                                                                                                                                                                                                                                                                                                                                                                                             |

## Strategy Statements

Note(s): \*Agree = Strongly Agree and Somewhat Agree, \*\*Disagree = Strongly Disagree and Somewhat Disagree

Source(s): Survey of the CSU Community (09/20/2024); n=376

Project Overview Survey Results Next Steps