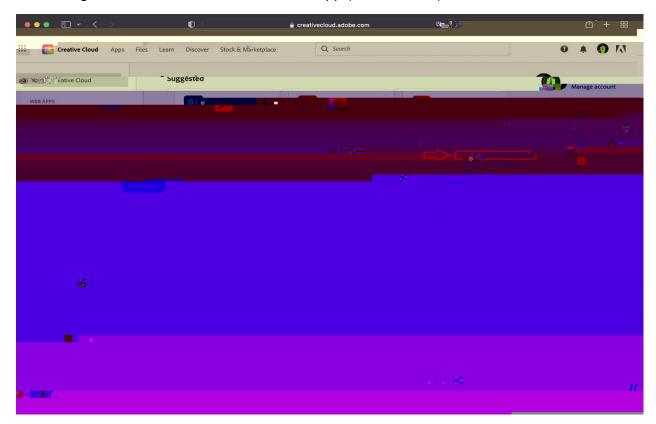

3. Once signed in, select Install Creative Cloud app (shown below).

4. Next, click Allow.

5. Once the download is complete, open your Downloads folder and find Creative\_Cloud\_Installer.dmg. Open it.

Double-click the folder to install Adobe Creative Cloud.