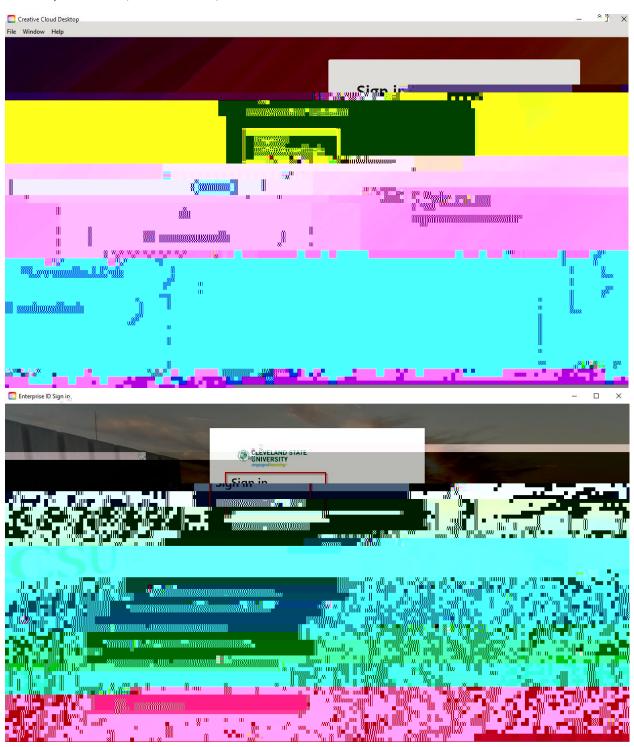

Navigate to: <a href="https://creativecloud.adobe.com">https://creativecloud.adobe.com</a>

- 1. Select Sign in, enter your <a href="mailto:CSUID@csuohio.edu">CSUID@csuohio.edu</a>
- 2. Sign in using your CampusNet password as you would for your CSU U. #2ibld for you1.

- 5. You can then contact the Help Desk at (216) 687-5050 or chat with a Help Desk representative at <a href="https://gethelp.csuohio.edu">https://gethelp.csuohio.edu</a> to get 30-day admin credentials for the machine. Use the provided credentials when prompted for elevated rights during the installation process.
- 6. Once the installation has completed, sign in with your CSU ID number and CampusNet password. (Shown Below)